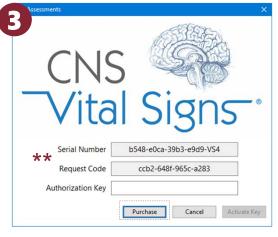

## How To Purchase Assessment Test Sessions

Begins by opening your CNS Vital Signs Software Application...



Select the 'Blue Brain **Icon'** on your Desktop or Applications folder to open the local CNS VS software app.

# Select the 'Add Assessments' Button



### **Select the Purchase Button & Login**



#### **Login with Your Account Username & Password**



#### **CNS Vital Signs Account** 'Shopping Cart'

Following your purchase transaction e.g., credit card, an 'Authorization Key' will be presented in the upper left hand corner of the shopping cart or purchase webpage. Do Not Close Your Browser until the 'Authorization Key' has been activated (Step 6).



Insert the 'Authorization Key' and CLICK the 'Activate Key' button to add the purchased neurocognitive assessments.