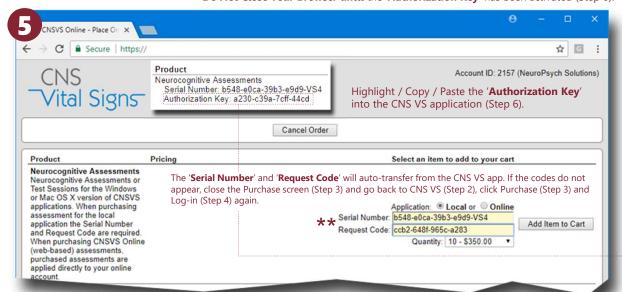

#### **CNS Vital Signs Account** 'Shopping Cart'

Following your purchase transaction e.g., credit card, an 'Authorization Key' will be presented in the upper left hand corner of the shopping cart or purchase webpage. Do Not Close Your Browser until the 'Authorization Key' has been activated (Step 6).