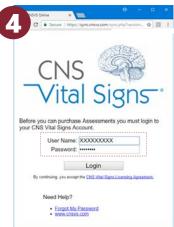

## How To Purchase Assessment Test Sessions

Begins by opening your CNS Vital Signs Software Application...



Select the 'Blue Brain **Icon'** on your Desktop or Applications folder to open the local CNS VS software app.

# Select the 'Add Assessments' Button



### **Select the Purchase Button & Login**



#### **Login with Your Account Username & Password**



#### **CNS Vital Signs Account** 'Shopping Cart'

Following your purchase transaction e.g., credit card, an 'Authorization Key' will be presented in the upper left hand corner of the shopping cart or purchase webpage. Do Not Close Your Browser until the 'Authorization Key' has been activated (Step 6).



Insert the 'Authorization Key' and CLICK the 'Activate Key' button to add the purchased neurocognitive assessments.