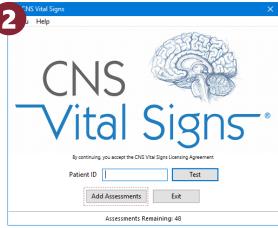

## How To Purchase Assessment Test Sessions

Begins by opening your CNS Vital Signs Software Application...



Select the 'Blue Brain **Icon'** on your Desktop or Applications folder to open the local CNS VS software app.

# Select the 'Add Assessments' Button



### **Select the Purchase Button & Login**



#### **Login with Your Account Username & Password**



#### **CNS Vital Signs Account** 'Shopping Cart'

Following your purchase transaction e.g., credit card, an 'Authorization Key' will be presented in the upper left hand corner of the shopping cart or purchase webpage. Do Not Close Your Browser until the 'Authorization Key' has been activated (Step 6).



Insert the 'Authorization Key' and CLICK the 'Activate Key' button to add the purchased neurocognitive assessments.