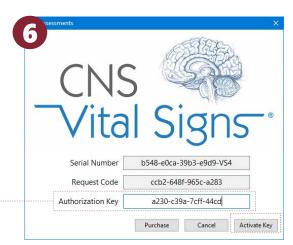

Insert the 'Authorization Key' and CLICK the 'Activate Key' button to add the purchased neurocognitive assessments.